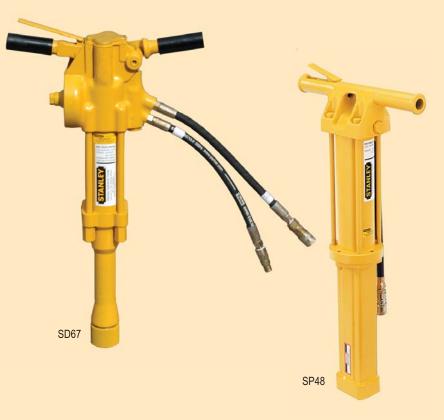

## **Spike Drivers & Pullers**

SD67 • SP48

Stanley's SD67 Spike Driver is rugged and lightweight for use in medium to heavy-duty spike driving. The anti-vibration handle and the two length options, help reduce operator fatigue.

Stanley's SP48 Spike Puller provides the ultimate in spike removal. The dual-stage trigger greatly reduces spike kick-back to the operator. Pulling of spikes can be accomplished from any position making spike pulling simple and effortless.