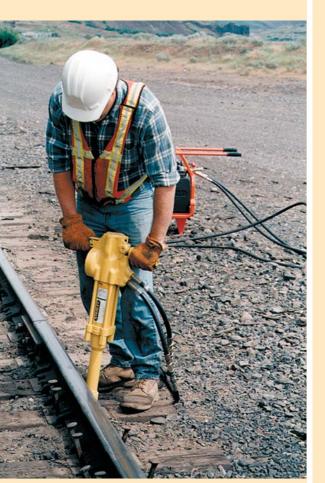

## **Spike Drivers & Pullers**

SD67 • SP48

Stanley's SD67 Spike Driver is rugged and lightweight for use in medium to heavy-duty spike driving. The anti-vibration handle and the two length options, help reduce operator fatigue.