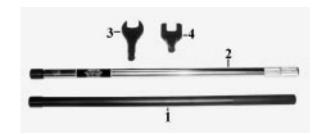

# T59370 Robert Bosch Fuel Pump Kit

This kit includes everything that is needed to remove/torque the high pressure fuel line as well as the low pressure fuel line. The low pressure adapters feature an offset that allows the machinist to torque the low pressure lines without any interference from the pump and hoses. Also included is the T54931 kit that will allow high pressure fuel line service.

| 1&2 | T54931  | High Pressure Fuel Line Torque Kit                 |
|-----|---------|----------------------------------------------------|
|     |         | Includes T54930W Torque Handle and T54931A Adapter |
| 3   | T16491  | 30-150 Torque Handle                               |
| 4   | T59140  | Low Pressure Fuel Line Wrench - 1 1/4"             |
| 5   | T59370L | Left Hand Jam Nut Adapter - 1"                     |
| 6   | T59370R | Right Hand Jam Nut Adapter - 1"                    |