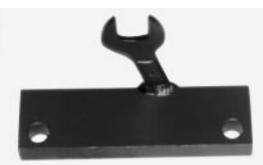

## T57140 Low Pressure Fuel Line Wrench

This 1 1/2" adapter is used for removal/installation of the low pressure fuel lines on EFI engines. It has a 90 lb. max torque value.