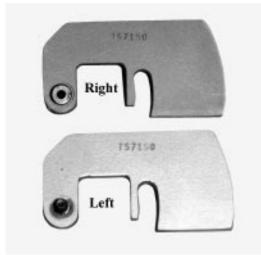

## **T57150** Fuel Roller Retaining Plates

For GE engines equipped with EFI fuel systems. These retaining plates hold up the fuel roller while cam sections are being changed out. **Note:** Use T57150L for left plate and T57150R for right plate