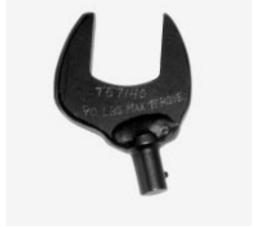

## T57140 Low Pressure Fuel Line Wrench

This 1 1/2" adapter is used for removal/installation of the low pressure fuel lines on EFI engines. It has a 90 lb. max torque value.