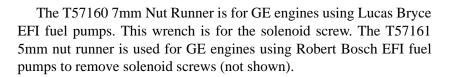

ped with EFI fuel systems. This tool holds the Tappet Rod in place while making initial adjustment of the tappet nut and the umbrella nut.



## T56061R Resolver Initialization Kit

For GE engines equipped with EFI fuel systems. This tool is used to time fuel system resolvers.



## T57140 Low Pressure Fuel Line Wrench

This 1 1/2" adapter is used for removal/installation of the low pressure fuel lines on EFI engines. It has a 90 lb. max torque value.





#### TRANSPORTATION EQUIPMENT SUPPLY CO.



## **T57150** Fuel Roller Retaining Plates

For GE engines equipped with EFI fuel systems. These retaining plates hold up the fuel roller while cam sections are being changed out. **Note:** Use T57150L for left plate and T57150R for right plate

# T57160 7mm Nut Runner & T57161 5mm Nut Runner





### **T56051** Tappet Nut Torque Wrench Kit

This kit includes everything that is needed to torque and loosen the fuel tappet nut.

| 1 | T56051RH | Reaction Handle                             |
|---|----------|---------------------------------------------|
| 2 | T56051TH | T300-T-I Pre-set Torque Handle (200 lb.ft.) |
| 3 | T56051RA | 1.375 Reaction Adapter                      |
| 4 | T56051TA | Torque Adapter                              |



# T59370 Robert Bosch Fuel Pump Kit

This kit includes everything that is needed to remove/torque the high pressure fuel line as well as the low pressure fuel line. The low pressure adapters feature an offset that allows the machinist to torque the low pressure lines without any interference from the pump and hoses. Also included is the T54931