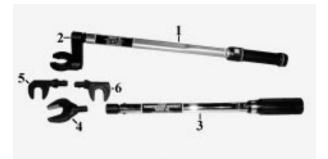

### **T56051** Tappet Nut Torque Wrench Kit

This kit includes everything that is needed to torque and loosen the fuel tappet nut.

| 1 | T56051RH | Reaction Handle                             |
|---|----------|---------------------------------------------|
| 2 | T56051TH | T300-T-I Pre-set Torque Handle (200 lb.ft.) |
| 3 | T56051RA | 1.375 Reaction Adapter                      |
| 4 | T56051TA | Torque Adapter                              |