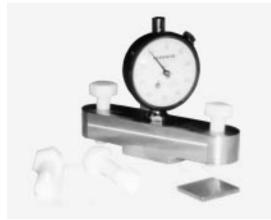

## T55971 Pushrod Height Adjustment Gauge

For GE engines equipped with EFI fuel systems. This gauge, nylon bolts and a "zero" setting block are included.