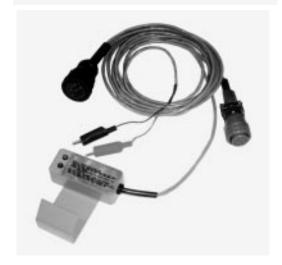

## T56061R Resolver Initialization Kit

For GE engines equipped with EFI fuel systems. This tool is used to time fuel system resolvers.